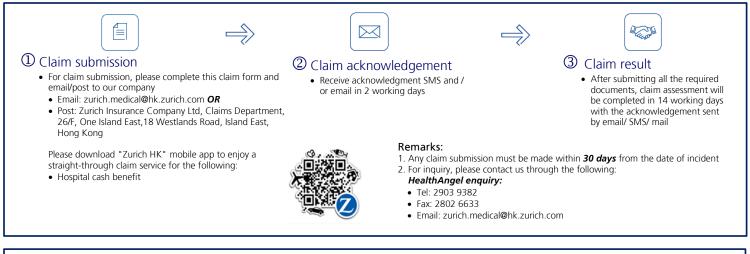

#### Claim items and documentation

Please 🗹 the relevant section(s), submit the required documents together with this form to our company. Our company may request for additional documents.

| Clai | m items                                                                                                                                                             | Claim documents checklist                                                                                                                                                                                                                                                                                                                                                                                                                                                                                                                                                                                                                                                                                                                                                                                                           |
|------|---------------------------------------------------------------------------------------------------------------------------------------------------------------------|-------------------------------------------------------------------------------------------------------------------------------------------------------------------------------------------------------------------------------------------------------------------------------------------------------------------------------------------------------------------------------------------------------------------------------------------------------------------------------------------------------------------------------------------------------------------------------------------------------------------------------------------------------------------------------------------------------------------------------------------------------------------------------------------------------------------------------------|
|      | Medical expenses caused by accident<br>(Please fill in Section 1 (Part I))<br>(If there is any surgery or hospitalization,<br>please also fill in Sections 2 and 4) | <ol> <li>Original medical invoice(s) issued by registered medical practitioner / bone-setter / acupuncturists showing<br/>the insured name, diagnosis, consultation date and medical expenses</li> <li>Copy of sick leave certificate issued by registered medical practitioner</li> <li>Original of Attending Physician Statement completed by the attending physician (Section 4 in this form) or<br/>hospital admission / discharge summary if there was any surgery or hospitalization (applicable to Hong Kong<br/>public hospital only)</li> </ol>                                                                                                                                                                                                                                                                            |
|      | Personal accident or permanent disability<br>(Please fill in Section 1 (Part I)), Sections 2<br>and 4)                                                              | <ol> <li>Copy of Death Certificate or Presumed death proclaimed by court (disappearance case) (applicable to accidental death claim only)</li> <li>Copy of certificate issued by registered medical practitioner certifying the severity of injury and percentage of disablement (applicable to permanent disability claim only)</li> <li>Copy of Police report (if applicable)</li> <li>Copy / certified true copy of the grant of probate / Letters of Administration (applicable to accidental death claim only)</li> <li>Original of Attending Physician Statement completed by the attending physician (Section 4 in this form) or hospital admission/ discharge summary if there was any surgery or hospitalization (applicable to Hong Kong public hospital only)</li> </ol>                                                 |
|      | Surgery/hospitalization medical fees<br>(Please fill in Section 1 (Part I) or (Part II),<br>Sections 2 and 4)<br>Hospital cash / Surgical cash                      | <ol> <li>Original invoice(s) for all related medical fees</li> <li>Copy of Attending Physician / Specialist / Anesthetist / Surgeon / Physical therapist diagnosis and/or<br/>treatment records, medical reports showing the insured name, diagnosis and consultation date</li> <li>Original of Attending Physician Statement completed by the attending physician (Section 4 in this form) or<br/>hospital admission/ discharge summary (applicable to Hong Kong public hospital only)</li> <li>Original invoice(s) showing the insured person's name, date of attendance, diagnosis and/or treatment<br/>record(s) and all medical expenses incurred after conducted surgery or before hospitalization</li> <li>Copy of Attending Physician / Specialist / Anesthetist / Surgeon / Physical therapist diagnosis and/or</li> </ol> |
|      | Hospital cash / Surgical cash<br>(Please fill in Section 1 (Part I) or (Part II),<br>Sections 2 and 4)                                                              | <ol> <li>Copy of Attending Physician / Specialist / Anestnetist / Surgeon / Physical therapist diagnosis and/or<br/>treatment records, medical reports showing the insured name, diagnosis and consultation date</li> <li>Copy of Attending Physician Statement completed by the attending physician (Section 4 in this form) or<br/>hospital admission / discharge summary (applicable to Hong Kong public hospital only)</li> </ol>                                                                                                                                                                                                                                                                                                                                                                                               |